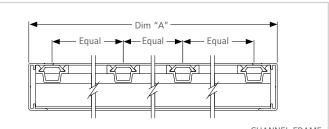

ections.

# **FEATURES**

- Thin depth for limited space applications
- High free area
- · Availability with a variety of frame styles
- Corrosion resistant, all aluminum construction
- Outstanding durability and low maintenance

# VARIATIONS

Variations to the basic design of the louver are available at additional cost. They include:

- See AEL frames for perimeter frame options
- 1" (25) blade spacing
- Exterior mounting holes as required
- Heavier blades available
- Aluminum flat sheet
- Blank off with 1" (25) insulation
- Blank off with 2" (51) insulation
- Blank off same color as louver contact factory for special color options

# FINISH TYPE

- Prime coat
- □ 50% BE SMP
- Pearledize 50 & 70
- 70% PVDF
- Clear and color anodize

\*Consult Reliable for other special requirements.











### CHANNEL TYPE FRAMES



# FLANGE TYPE FRAMES



Any combination of AEL louvers and frames for use with wall and window sections. NOTE: Dimensions in inches, parenthesis ( ) indicate millimeters

#### **GLAZING TYPE FRAMES**



Any combination of AEL louvers and frames for use with wall and window sections. NOTE: Dimensions in inches, parenthesis ( ) indicate millimeters

#### LINKS TO IMPORTANT DOCUMENTS

**Document Title** 

Finishes and Color Guide

Limited Warranty Document



1300 Enterprise Road, P.O. Box 580, Geneva, Alabama 36340 Tel: 334-684-3621 Tel: 800-624-3914 Fax: 800-508-1469