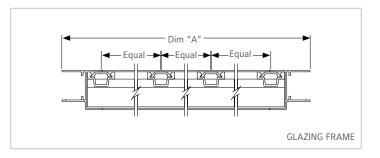

#### **GLAZING TYPE FRAMES**

Any combination of AEL louvers and frames for use with wall and window sections. NOTE: Dimensions in inches, parenthesis ( ) indicate millimeters