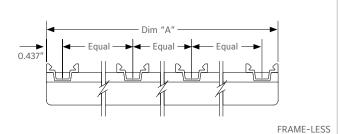

# FLANGE TYPE FRAMES

Any combination of AEL louvers and frames for use with wall and window sections. NOTE: Dimensions in inches, parenthesis ( ) indicate millimeters