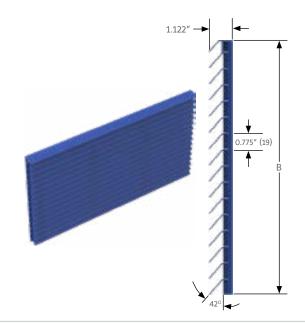

# **APPLICATION**

The AEL-42 louver is a 1.122" deep thinline stationary louver that is primarily used for PTAC, glazing mechanical screen and other aesthetic applications where water penetration is not a concern.

# STANDARD CONSTRUCTION

| Frame      | Extruded aluminum; 6063-T6;<br>42° architectural decorative louver face and end views<br>for illustration purposes only.<br>A as required, not to exceed 120″ (3048) per section.<br>B as required , not to exceed 90″ (2286) per section. |
|------------|--------------------------------------------------------------------------------------------------------------------------------------------------------------------------------------------------------------------------------------------|
| Blades     | Standard blade thickness 0.045" and blade spacing .775 (19) with a variety of perimeter frames available.                                                                                                                                  |
| Brace Bars | Brace bar as required, not to exceed 16" (406).                                                                                                                                                                                            |