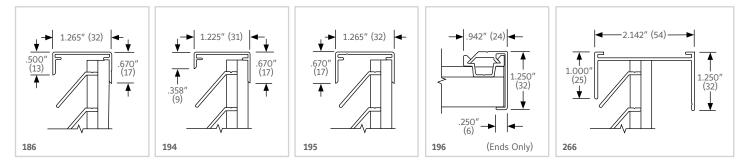

### CHANNEL TYPE FRAMES

# FLANGE TYPE FRAMES

Any combination of AEL louvers and frames for use with wall and window sections. NOTE: Dimensions in inches, parenthesis ( ) indicate millimeters