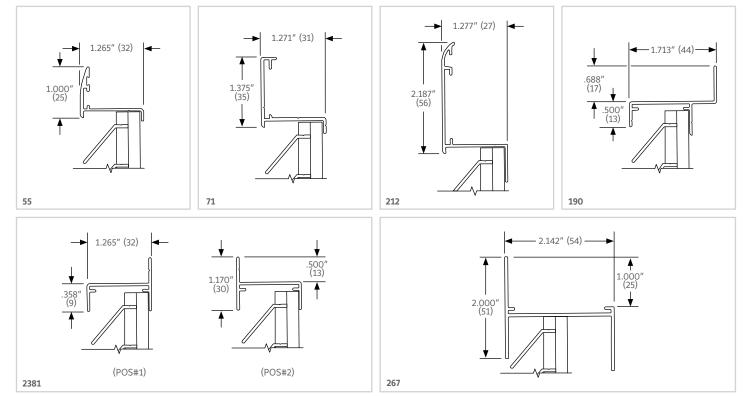

# FLANGE TYPE FRAMES

Any combination of AEL louvers and frames for use with wall and window sections. NOTE: Dimensions in inches, parenthesis ( ) indicate millimeters

#### **GLAZING TYPE FRAMES**

Any combination of AEL louvers and frames for use with wall and window sections. NOTE: Dimensions in inches, parenthesis ( ) indicate millimeters