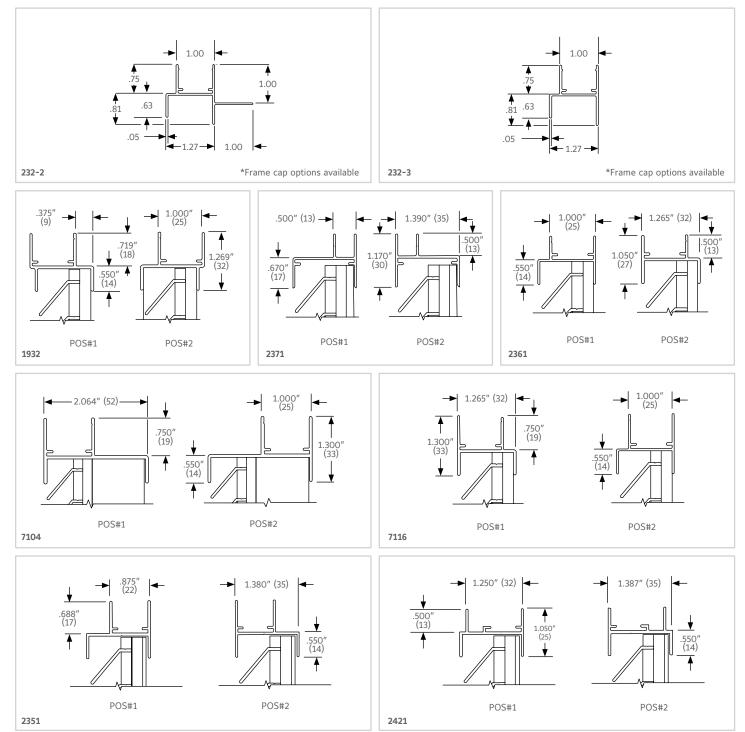

#### **GLAZING TYPE FRAMES**

Any combination of AEL louvers and frames for use with wall and window sections. NOTE: Dimensions in inches, parenthesis ( ) indicate millimeters